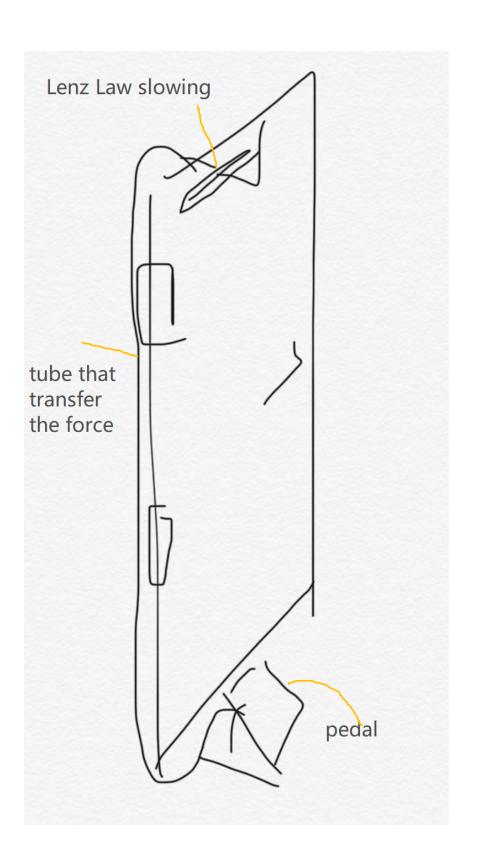

| Adjustable time to open/close                              |                                                                                                                                                                                                                                                                                                                                                                                                                                                                                                                                                                                                                                                                                                                                                                                                                                                                                                                                                                                                                                                                                                                                                                                                                                                                                                                                                                                                                                                                                                                                                                                                                                                                                                                                                                                                                                                                                                                                                                                                                                                                                                                                | Ib-O'Rhandard          |                                    |
|------------------------------------------------------------|--------------------------------------------------------------------------------------------------------------------------------------------------------------------------------------------------------------------------------------------------------------------------------------------------------------------------------------------------------------------------------------------------------------------------------------------------------------------------------------------------------------------------------------------------------------------------------------------------------------------------------------------------------------------------------------------------------------------------------------------------------------------------------------------------------------------------------------------------------------------------------------------------------------------------------------------------------------------------------------------------------------------------------------------------------------------------------------------------------------------------------------------------------------------------------------------------------------------------------------------------------------------------------------------------------------------------------------------------------------------------------------------------------------------------------------------------------------------------------------------------------------------------------------------------------------------------------------------------------------------------------------------------------------------------------------------------------------------------------------------------------------------------------------------------------------------------------------------------------------------------------------------------------------------------------------------------------------------------------------------------------------------------------------------------------------------------------------------------------------------------------|------------------------|------------------------------------|
| Customized pedal location                                  | The second secon | (an be mounted to wall |                                    |
| Opened by applying downward force                          | The second secon |                        |                                    |
| Efficient use of applied force                             | PEFECT; JE USE OF PEAR 1910                                                                                                                                                                                                                                                                                                                                                                                                                                                                                                                                                                                                                                                                                                                                                                                                                                                                                                                                                                                                                                                                                                                                                                                                                                                                                                                                                                                                                                                                                                                                                                                                                                                                                                                                                                                                                                                                                                                                                                                                                                                                                                    |                        | Hydraulic<br>That<br>Opens<br>Door |
| Does not take excessive force(both foot and hand operated) |                                                                                                                                                                                                                                                                                                                                                                                                                                                                                                                                                                                                                                                                                                                                                                                                                                                                                                                                                                                                                                                                                                                                                                                                                                                                                                                                                                                                                                                                                                                                                                                                                                                                                                                                                                                                                                                                                                                                                                                                                                                                                                                                |                        | Lord boar                          |