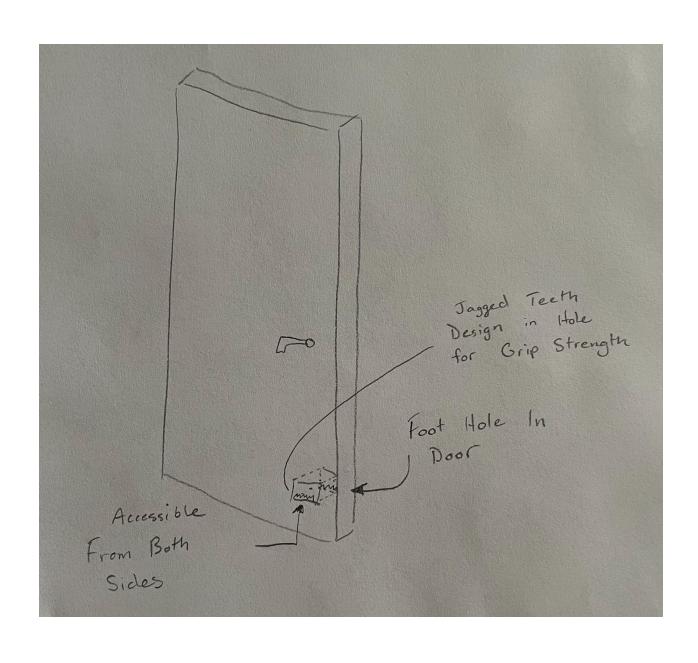

# Force transformation

opened by applying downward force

Efficient use of applied force

Does not take excessive force(both foot and hand operated)

| Morphological<br>Chart |                                                  |    |    |          |
|------------------------|--------------------------------------------------|----|----|----------|
| Functions              | 1.                                               | 2. | 3. | 4.       |
| Retro<br>Compatible    | high Eriction  Adjust grip  Pressure with screas |    |    | POOR     |
| Simple<br>Installation | Unit it hollow metal dour                        |    |    | & Screws |
| Resists<br>Removal     | Unit if hollow metal dour                        |    |    | & Screw  |

| Resists<br>Deformation                     |                    |                                           | MET AL                        |
|--------------------------------------------|--------------------|-------------------------------------------|-------------------------------|
| Can be opened<br>by handicapped<br>persons |                    | toy sile view wide endugh for wheel chair |                               |
| Obvious how to use                         | STEP<br>ON ME      | Clear pedal Shape                         | STEP HERE                     |
| Comfortable to use                         | podal Jest Confort | Sorto ingterial \(\iau\) cubber  metal    | -cushions<br>-smooth<br>Edges |
| Closes on its own after opening            | Mull               | creating that causes hydrate              | hydractic closing             |