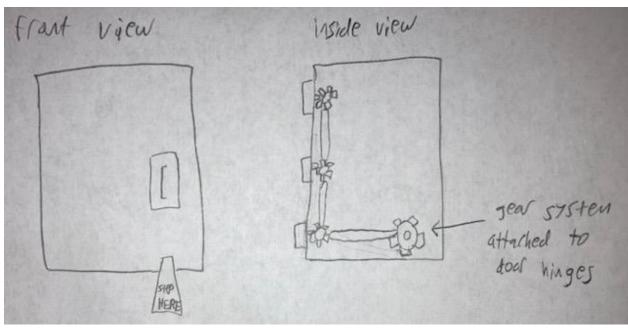

| Resists<br>Deformation                     |                    |                                           | MET AL                        |
|--------------------------------------------|--------------------|-------------------------------------------|-------------------------------|
| Can be opened<br>by handicapped<br>persons |                    | toy sile view wide endugh for wheel chair |                               |
| Obvious how to use                         | STEP<br>ON ME      | Clear pedal Shape                         | STEP HERE                     |
| Comfortable to use                         | podal Jest Confort | Sorto ingterial \(\iau\) cubber  metal    | -cushions<br>-smooth<br>Edges |
| Closes on its own after opening            | Mull               | creating that causes hydrate              | hydractic closing             |