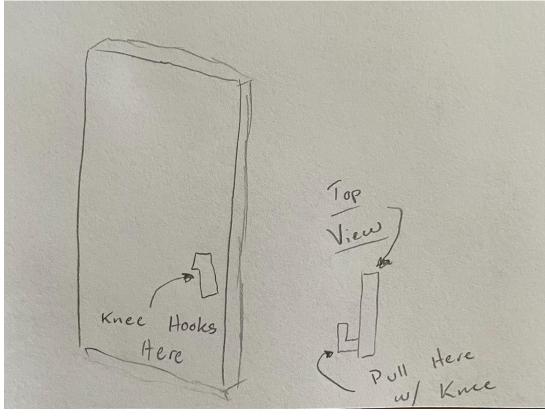

# Force transformation

opened by applying downward force

Efficient use of applied force

Does not take excessive force(both foot and hand operated)

| Morphological<br>Chart |                                                  |    |    |          |
|------------------------|--------------------------------------------------|----|----|----------|
| Functions              | 1.                                               | 2. | 3. | 4.       |
| Retro<br>Compatible    | high Eriction  Adjust grip  Pressure with screas |    |    | POOR     |
| Simple<br>Installation | Unit it hollow metal dour                        |    |    | & Screws |
| Resists<br>Removal     | Unit if hollow metal dour                        |    |    | & Screw  |

| Resists<br>Deformation                     |                    |                                           | MET AL                        |
|--------------------------------------------|--------------------|-------------------------------------------|-------------------------------|
| Can be opened<br>by handicapped<br>persons |                    | toy sile view wide endugh for wheel chair |                               |
| Obvious how to use                         | STEP<br>ON ME      | Clear pedal Shape                         | STEP HERE                     |
| Comfortable to use                         | podal Jest Confort | Sorto ingterial \(\iau\) cubber  metal    | -cushions<br>-smooth<br>Edges |
| Closes on its own after opening            | Mull               | creating that causes hydrate              | hydractic closing             |