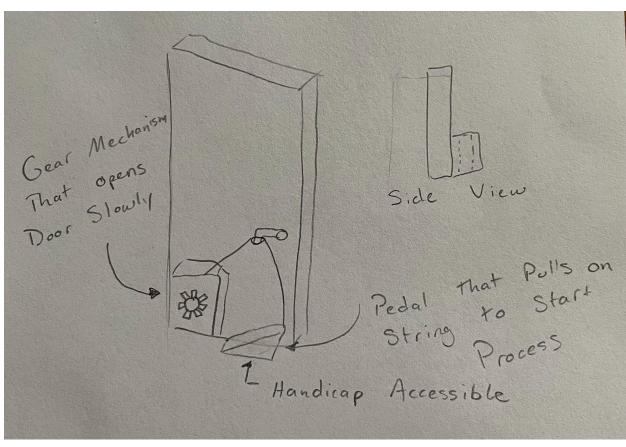

## Customizability

Customized pedal location or whatever trigger it

Adjust for handicap or not

# Force transformation

opened by applying downward force

Efficient use of applied force

Does not take excessive force(both foot and hand operated)

| Morphological<br>Chart |                                                  |    |    |          |
|------------------------|--------------------------------------------------|----|----|----------|
| Functions              | 1.                                               | 2. | 3. | 4.       |
| Retro<br>Compatible    | high Eriction  Adjust grip  Pressure with screas |    |    | POOR     |
| Simple<br>Installation | Unit it hollow metal dour                        |    |    | & Screws |
| Resists<br>Removal     | Unit if hollow metal dour                        |    |    | & Screw  |

| Adjustable time to open/close                              |                                                                                                                                                                                                                                                                                                                                                                                                                                                                                                                                                                                                                                                                                                                                                                                                                                                                                                                                                                                                                                                                                                                                                                                                                                                                                                                                                                                                                                                                                                                                                                                                                                                                                                                                                                                                                                                                                                                                                                                                                                                                                                                                | Ib-O'Rhandard          |                                    |
|------------------------------------------------------------|--------------------------------------------------------------------------------------------------------------------------------------------------------------------------------------------------------------------------------------------------------------------------------------------------------------------------------------------------------------------------------------------------------------------------------------------------------------------------------------------------------------------------------------------------------------------------------------------------------------------------------------------------------------------------------------------------------------------------------------------------------------------------------------------------------------------------------------------------------------------------------------------------------------------------------------------------------------------------------------------------------------------------------------------------------------------------------------------------------------------------------------------------------------------------------------------------------------------------------------------------------------------------------------------------------------------------------------------------------------------------------------------------------------------------------------------------------------------------------------------------------------------------------------------------------------------------------------------------------------------------------------------------------------------------------------------------------------------------------------------------------------------------------------------------------------------------------------------------------------------------------------------------------------------------------------------------------------------------------------------------------------------------------------------------------------------------------------------------------------------------------|------------------------|------------------------------------|
| Customized pedal location                                  | The second secon | (an be mounted to wall |                                    |
| Opened by applying downward force                          | The second secon |                        |                                    |
| Efficient use of applied force                             | PEFECT; JE USE OF PEAR 1910                                                                                                                                                                                                                                                                                                                                                                                                                                                                                                                                                                                                                                                                                                                                                                                                                                                                                                                                                                                                                                                                                                                                                                                                                                                                                                                                                                                                                                                                                                                                                                                                                                                                                                                                                                                                                                                                                                                                                                                                                                                                                                    |                        | Hydraulic<br>That<br>Opens<br>Door |
| Does not take excessive force(both foot and hand operated) |                                                                                                                                                                                                                                                                                                                                                                                                                                                                                                                                                                                                                                                                                                                                                                                                                                                                                                                                                                                                                                                                                                                                                                                                                                                                                                                                                                                                                                                                                                                                                                                                                                                                                                                                                                                                                                                                                                                                                                                                                                                                                                                                |                        | Lord boar                          |