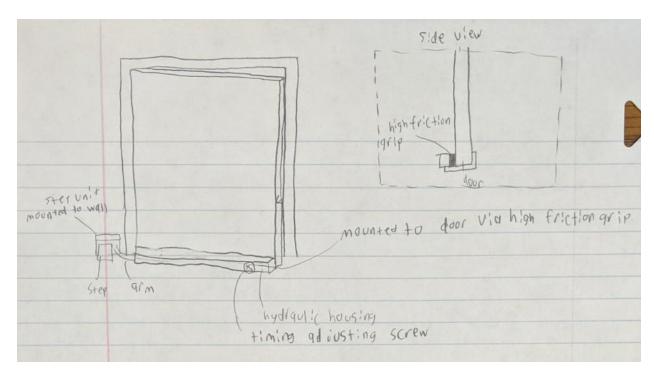

# Force transformation

opened by applying downward force

Efficient use of applied force

Does not take excessive force(both foot and hand operated)

| Morphological<br>Chart |                                                  |    |    |          |
|------------------------|--------------------------------------------------|----|----|----------|
| Functions              | 1.                                               | 2. | 3. | 4.       |
| Retro<br>Compatible    | high Eriction  Adjust grip  Pressure with screas |    |    | POOR     |
| Simple<br>Installation | Unit it hollow metal dour                        |    |    | & Screws |
| Resists<br>Removal     | Unit if hollow metal dour                        |    |    | & Screw  |

| Resists<br>Deformation                     |                    |                                           | MET AL                        |
|--------------------------------------------|--------------------|-------------------------------------------|-------------------------------|
| Can be opened<br>by handicapped<br>persons |                    | toy sile view wide endugh for wheel chair |                               |
| Obvious how to use                         | STEP<br>ON ME      | Clear pedal Shape                         | STEP HERE                     |
| Comfortable to use                         | podal Jest Confort | Sorto ingterial \(\iau\) cubber  metal    | -cushions<br>-smooth<br>Edges |
| Closes on its own after opening            | Mull               | creating that causes hydrate              | hydractic closing             |

| Adjustable time to open/close                              |                                                                                                                                                                                                                                                                                                                                                                                                                                                                                                                                                                                                                                                                                                                                                                                                                                                                                                                                                                                                                                                                                                                                                                                                                                                                                                                                                                                                                                                                                                                                                                                                                                                                                                                                                                                                                                                                                                                                                                                                                                                                                                                                | Ib-O'Rhandard          |                                    |
|------------------------------------------------------------|--------------------------------------------------------------------------------------------------------------------------------------------------------------------------------------------------------------------------------------------------------------------------------------------------------------------------------------------------------------------------------------------------------------------------------------------------------------------------------------------------------------------------------------------------------------------------------------------------------------------------------------------------------------------------------------------------------------------------------------------------------------------------------------------------------------------------------------------------------------------------------------------------------------------------------------------------------------------------------------------------------------------------------------------------------------------------------------------------------------------------------------------------------------------------------------------------------------------------------------------------------------------------------------------------------------------------------------------------------------------------------------------------------------------------------------------------------------------------------------------------------------------------------------------------------------------------------------------------------------------------------------------------------------------------------------------------------------------------------------------------------------------------------------------------------------------------------------------------------------------------------------------------------------------------------------------------------------------------------------------------------------------------------------------------------------------------------------------------------------------------------|------------------------|------------------------------------|
| Customized pedal location                                  | The second secon | (an be mounted to wall |                                    |
| Opened by applying downward force                          | The second secon |                        |                                    |
| Efficient use of applied force                             | PEFECT; JE USE OF PEAR 1910                                                                                                                                                                                                                                                                                                                                                                                                                                                                                                                                                                                                                                                                                                                                                                                                                                                                                                                                                                                                                                                                                                                                                                                                                                                                                                                                                                                                                                                                                                                                                                                                                                                                                                                                                                                                                                                                                                                                                                                                                                                                                                    |                        | Hydraulic<br>That<br>Opens<br>Door |
| Does not take excessive force(both foot and hand operated) |                                                                                                                                                                                                                                                                                                                                                                                                                                                                                                                                                                                                                                                                                                                                                                                                                                                                                                                                                                                                                                                                                                                                                                                                                                                                                                                                                                                                                                                                                                                                                                                                                                                                                                                                                                                                                                                                                                                                                                                                                                                                                                                                |                        | Lord boar                          |