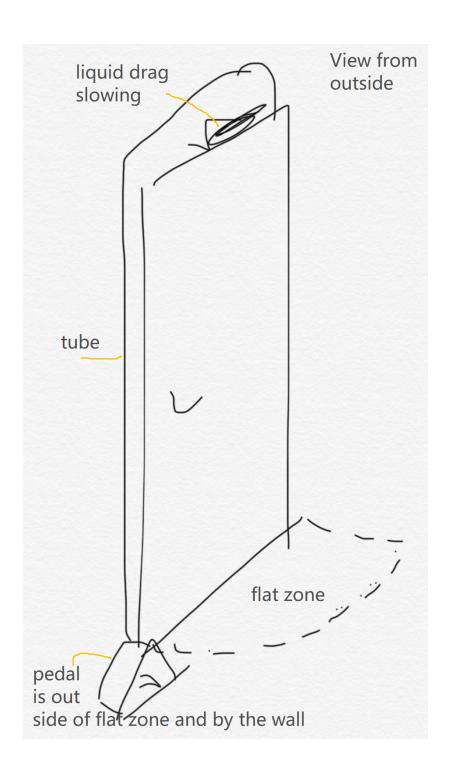

| Resists<br>Deformation                     |                    |                                           | MET AL                        |
|--------------------------------------------|--------------------|-------------------------------------------|-------------------------------|
| Can be opened<br>by handicapped<br>persons |                    | toy sile view wide endugh for wheel chair |                               |
| Obvious how to use                         | STEP<br>ON ME      | Clear pedal Shape                         | STEP HERE                     |
| Comfortable to use                         | podal Jest Confort | Sorto ingterial \(\iau\) cubber  metal    | -cushions<br>-smooth<br>Edges |
| Closes on its own after opening            | Mull               | creating that causes hydrate              | hydractic closing             |