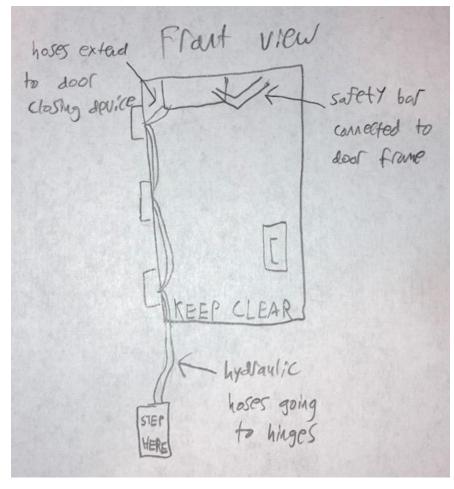

| Resists<br>Deformation                     |                    |                                           | MET AL                        |
|--------------------------------------------|--------------------|-------------------------------------------|-------------------------------|
| Can be opened<br>by handicapped<br>persons |                    | toy sile view wide endugh for wheel chair |                               |
| Obvious how to use                         | STEP<br>ON ME      | Clear pedal Shape                         | STEP HERE                     |
| Comfortable to use                         | podal Jest Confort | Sorto ingterial \(\iau\) cubber  metal    | -cushions<br>-smooth<br>Edges |
| Closes on its own after opening            | Mull               | creating that causes hydrate              | hydractic closing             |

| Adjustable time to open/close                              |                                                                                                                                                                                                                                                                                                                                                                                                                                                                                                                                                                                                                                                                                                                                                                                                                                                                                                                                                                                                                                                                                                                                                                                                                                                                                                                                                                                                                                                                                                                                                                                                                                                                                                                                                                                                                                                                                                                                                                                                                                                                                                                                | Ib-O'Rhandard          |                                    |
|------------------------------------------------------------|--------------------------------------------------------------------------------------------------------------------------------------------------------------------------------------------------------------------------------------------------------------------------------------------------------------------------------------------------------------------------------------------------------------------------------------------------------------------------------------------------------------------------------------------------------------------------------------------------------------------------------------------------------------------------------------------------------------------------------------------------------------------------------------------------------------------------------------------------------------------------------------------------------------------------------------------------------------------------------------------------------------------------------------------------------------------------------------------------------------------------------------------------------------------------------------------------------------------------------------------------------------------------------------------------------------------------------------------------------------------------------------------------------------------------------------------------------------------------------------------------------------------------------------------------------------------------------------------------------------------------------------------------------------------------------------------------------------------------------------------------------------------------------------------------------------------------------------------------------------------------------------------------------------------------------------------------------------------------------------------------------------------------------------------------------------------------------------------------------------------------------|------------------------|------------------------------------|
| Customized pedal location                                  | The second secon | (an be mounted to wall |                                    |
| Opened by applying downward force                          | The second secon |                        |                                    |
| Efficient use of applied force                             | PEFECT; JE USE OF PEAR 1910                                                                                                                                                                                                                                                                                                                                                                                                                                                                                                                                                                                                                                                                                                                                                                                                                                                                                                                                                                                                                                                                                                                                                                                                                                                                                                                                                                                                                                                                                                                                                                                                                                                                                                                                                                                                                                                                                                                                                                                                                                                                                                    |                        | Hydraulic<br>That<br>Opens<br>Door |
| Does not take excessive force(both foot and hand operated) |                                                                                                                                                                                                                                                                                                                                                                                                                                                                                                                                                                                                                                                                                                                                                                                                                                                                                                                                                                                                                                                                                                                                                                                                                                                                                                                                                                                                                                                                                                                                                                                                                                                                                                                                                                                                                                                                                                                                                                                                                                                                                                                                |                        | Lord boar                          |