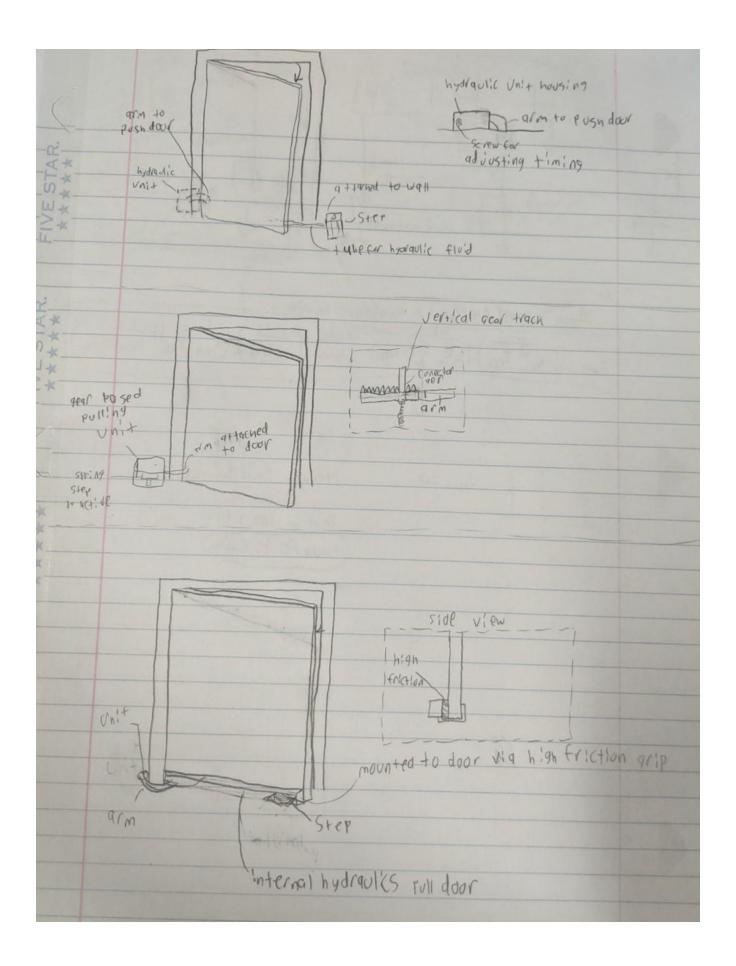

# Force transformation

opened by applying downward force

Efficient use of applied force

Does not take excessive force(both foot and hand operated)

| Morphological<br>Chart |                                                  |    |    |          |
|------------------------|--------------------------------------------------|----|----|----------|
| Functions              | 1.                                               | 2. | 3. | 4.       |
| Retro<br>Compatible    | high Eriction  Adjust grip  Pressure with screas |    |    | POOR     |
| Simple<br>Installation | Unit it hollow metal dour                        |    |    | & Screws |
| Resists<br>Removal     | Unit if hollow metal dour                        |    |    | & Screw  |

| Resists<br>Deformation                     |                    |                                           | MET AL                        |
|--------------------------------------------|--------------------|-------------------------------------------|-------------------------------|
| Can be opened<br>by handicapped<br>persons |                    | toy sile view wide endugh for wheel chair |                               |
| Obvious how to use                         | STEP<br>ON ME      | Clear pedal Shape                         | STEP HERE                     |
| Comfortable to use                         | podal Jest Confort | Sorto ingterial \(\iau\) cubber  metal    | -cushions<br>-smooth<br>Edges |
| Closes on its own after opening            | Mull               | creating that causes hydrate              | hydractic closing             |

| Adjustable time to open/close                              |                                                                                                                                                                                                                                                                                                                                                                                                                                                                                                                                                                                                                                                                                                                                                                                                                                                                                                                                                                                                                                                                                                                                                                                                                                                                                                                                                                                                                                                                                                                                                                                                                                                                                                                                                                                                                                                                                                                                                                                                                                                                                                                                | Ib-O'Rhandard          |                                    |
|------------------------------------------------------------|--------------------------------------------------------------------------------------------------------------------------------------------------------------------------------------------------------------------------------------------------------------------------------------------------------------------------------------------------------------------------------------------------------------------------------------------------------------------------------------------------------------------------------------------------------------------------------------------------------------------------------------------------------------------------------------------------------------------------------------------------------------------------------------------------------------------------------------------------------------------------------------------------------------------------------------------------------------------------------------------------------------------------------------------------------------------------------------------------------------------------------------------------------------------------------------------------------------------------------------------------------------------------------------------------------------------------------------------------------------------------------------------------------------------------------------------------------------------------------------------------------------------------------------------------------------------------------------------------------------------------------------------------------------------------------------------------------------------------------------------------------------------------------------------------------------------------------------------------------------------------------------------------------------------------------------------------------------------------------------------------------------------------------------------------------------------------------------------------------------------------------|------------------------|------------------------------------|
| Customized pedal location                                  | The second secon | (an be mounted to wall |                                    |
| Opened by applying downward force                          | The second secon |                        |                                    |
| Efficient use of applied force                             | PEFECT; JE USE OF PEAR 1910                                                                                                                                                                                                                                                                                                                                                                                                                                                                                                                                                                                                                                                                                                                                                                                                                                                                                                                                                                                                                                                                                                                                                                                                                                                                                                                                                                                                                                                                                                                                                                                                                                                                                                                                                                                                                                                                                                                                                                                                                                                                                                    |                        | Hydraulic<br>That<br>Opens<br>Door |
| Does not take excessive force(both foot and hand operated) |                                                                                                                                                                                                                                                                                                                                                                                                                                                                                                                                                                                                                                                                                                                                                                                                                                                                                                                                                                                                                                                                                                                                                                                                                                                                                                                                                                                                                                                                                                                                                                                                                                                                                                                                                                                                                                                                                                                                                                                                                                                                                                                                |                        | Lord boar                          |