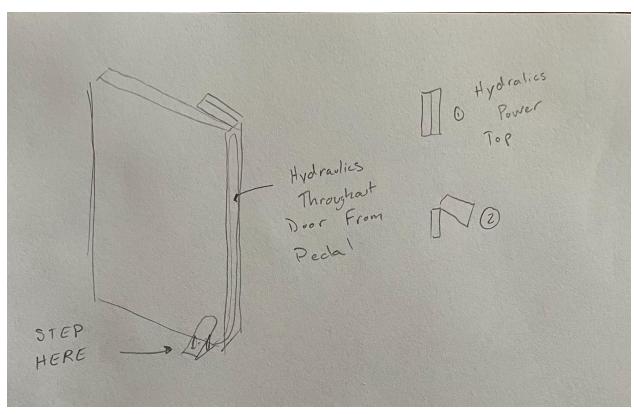

# Force transformation

opened by applying downward force

Efficient use of applied force

Does not take excessive force(both foot and hand operated)

| Morphological<br>Chart |                                                  |    |    |          |
|------------------------|--------------------------------------------------|----|----|----------|
| Functions              | 1.                                               | 2. | 3. | 4.       |
| Retro<br>Compatible    | high Eriction  Adjust grip  Pressure with screas |    |    | POOR     |
| Simple<br>Installation | Unit it hollow metal dour                        |    |    | & Screws |
| Resists<br>Removal     | Unit if hollow metal dour                        |    |    | & Screw  |

| Adjustable time to open/close                              |                                                                                                                                                                                                                                                                                                                                                                                                                                                                                                                                                                                                                                                                                                                                                                                                                                                                                                                                                                                                                                                                                                                                                                                                                                                                                                                                                                                                                                                                                                                                                                                                                                                                                                                                                                                                                                                                                                                                                                                                                                                                                                                                | Ib-O'Rhandard          |                                    |
|------------------------------------------------------------|--------------------------------------------------------------------------------------------------------------------------------------------------------------------------------------------------------------------------------------------------------------------------------------------------------------------------------------------------------------------------------------------------------------------------------------------------------------------------------------------------------------------------------------------------------------------------------------------------------------------------------------------------------------------------------------------------------------------------------------------------------------------------------------------------------------------------------------------------------------------------------------------------------------------------------------------------------------------------------------------------------------------------------------------------------------------------------------------------------------------------------------------------------------------------------------------------------------------------------------------------------------------------------------------------------------------------------------------------------------------------------------------------------------------------------------------------------------------------------------------------------------------------------------------------------------------------------------------------------------------------------------------------------------------------------------------------------------------------------------------------------------------------------------------------------------------------------------------------------------------------------------------------------------------------------------------------------------------------------------------------------------------------------------------------------------------------------------------------------------------------------|------------------------|------------------------------------|
| Customized pedal location                                  | The second secon | (an be mounted to wall |                                    |
| Opened by applying downward force                          | The second secon |                        |                                    |
| Efficient use of applied force                             | PEFECT; JE USE OF PEAR 1910                                                                                                                                                                                                                                                                                                                                                                                                                                                                                                                                                                                                                                                                                                                                                                                                                                                                                                                                                                                                                                                                                                                                                                                                                                                                                                                                                                                                                                                                                                                                                                                                                                                                                                                                                                                                                                                                                                                                                                                                                                                                                                    |                        | Hydraulic<br>That<br>Opens<br>Door |
| Does not take excessive force(both foot and hand operated) |                                                                                                                                                                                                                                                                                                                                                                                                                                                                                                                                                                                                                                                                                                                                                                                                                                                                                                                                                                                                                                                                                                                                                                                                                                                                                                                                                                                                                                                                                                                                                                                                                                                                                                                                                                                                                                                                                                                                                                                                                                                                                                                                |                        | Lord boar                          |