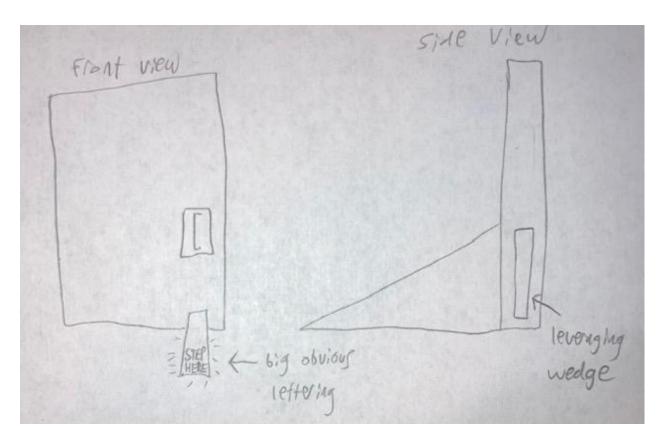

| Resists<br>Deformation                     |                    |                                           | MET AL                        |
|--------------------------------------------|--------------------|-------------------------------------------|-------------------------------|
| Can be opened<br>by handicapped<br>persons |                    | toy sile view wide endugh for wheel chair |                               |
| Obvious how to use                         | STEP<br>ON ME      | Clear pedal Shape                         | STEP HERE                     |
| Comfortable to use                         | podal Jest Confort | Sorto ingterial \(\iau\) cubber  metal    | -cushions<br>-smooth<br>Edges |
| Closes on its own after opening            | Mull               | creating that causes hydrate              | hydractic closing             |