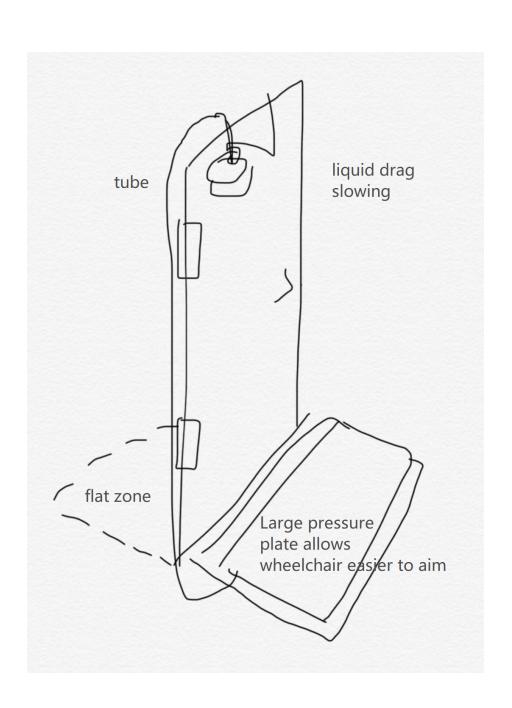

| Resists<br>Deformation                     |                    |                                           | MET AL                        |
|--------------------------------------------|--------------------|-------------------------------------------|-------------------------------|
| Can be opened<br>by handicapped<br>persons |                    | toy sile view wide endugh for wheel chair |                               |
| Obvious how to use                         | STEP<br>ON ME      | Clear pedal Shape                         | STEP HERE                     |
| Comfortable to use                         | podal Jest Confort | Sorto ingterial \(\iau\) cubber  metal    | -cushions<br>-smooth<br>Edges |
| Closes on its own after opening            | Mull               | creating that causes hydrate              | hydractic closing             |