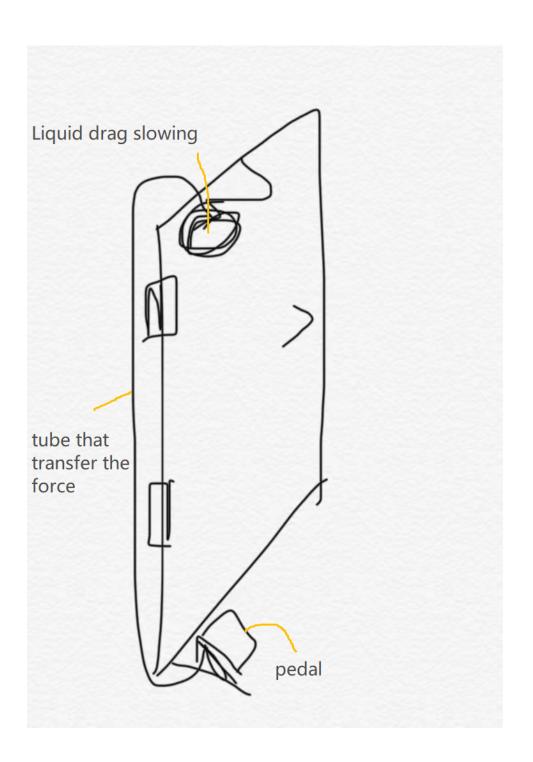

| Adjustable time to open/close                              |                                                                                                                                                                                                                                                                                                                                                                                                                                                                                                                                                                                                                                                                                                                                                                                                                                                                                                                                                                                                                                                                                                                                                                                                                                                                                                                                                                                                                                                                                                                                                                                                                                                                                                                                                                                                                                                                                                                                                                                                                                                                                                                                | Ib-O'Rhandard          |                                    |
|------------------------------------------------------------|--------------------------------------------------------------------------------------------------------------------------------------------------------------------------------------------------------------------------------------------------------------------------------------------------------------------------------------------------------------------------------------------------------------------------------------------------------------------------------------------------------------------------------------------------------------------------------------------------------------------------------------------------------------------------------------------------------------------------------------------------------------------------------------------------------------------------------------------------------------------------------------------------------------------------------------------------------------------------------------------------------------------------------------------------------------------------------------------------------------------------------------------------------------------------------------------------------------------------------------------------------------------------------------------------------------------------------------------------------------------------------------------------------------------------------------------------------------------------------------------------------------------------------------------------------------------------------------------------------------------------------------------------------------------------------------------------------------------------------------------------------------------------------------------------------------------------------------------------------------------------------------------------------------------------------------------------------------------------------------------------------------------------------------------------------------------------------------------------------------------------------|------------------------|------------------------------------|
| Customized pedal location                                  | The second secon | (an be mounted to wall |                                    |
| Opened by applying downward force                          | The second secon |                        |                                    |
| Efficient use of applied force                             | PEFECT; JE USE OF PEAR 1910                                                                                                                                                                                                                                                                                                                                                                                                                                                                                                                                                                                                                                                                                                                                                                                                                                                                                                                                                                                                                                                                                                                                                                                                                                                                                                                                                                                                                                                                                                                                                                                                                                                                                                                                                                                                                                                                                                                                                                                                                                                                                                    |                        | Hydraulic<br>That<br>Opens<br>Door |
| Does not take excessive force(both foot and hand operated) |                                                                                                                                                                                                                                                                                                                                                                                                                                                                                                                                                                                                                                                                                                                                                                                                                                                                                                                                                                                                                                                                                                                                                                                                                                                                                                                                                                                                                                                                                                                                                                                                                                                                                                                                                                                                                                                                                                                                                                                                                                                                                                                                |                        | Lord boar                          |