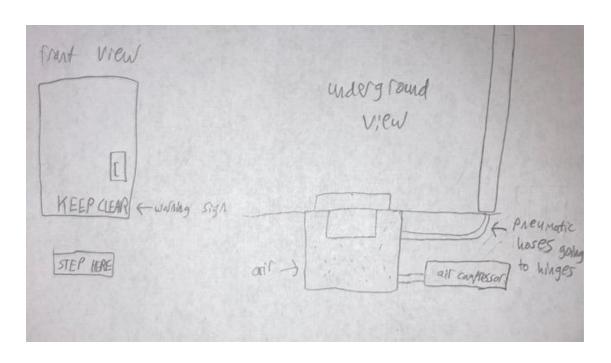

| Resists<br>Deformation                     |                    |                                           | MET AL                        |
|--------------------------------------------|--------------------|-------------------------------------------|-------------------------------|
| Can be opened<br>by handicapped<br>persons |                    | toy sile view wide endugh for wheel chair |                               |
| Obvious how to use                         | STEP<br>ON ME      | Clear pedal Shape                         | STEP HERE                     |
| Comfortable to use                         | podal Jest Confort | Sorto ingterial \(\iau\) cubber  metal    | -cushions<br>-smooth<br>Edges |
| Closes on its own after opening            | Mull               | creating that causes hydrate              | hydractic closing             |

| Adjustable time to open/close                              |                                                                                                                                                                                                                                                                                                                                                                                                                                                                                                                                                                                                                                                                                                                                                                                                                                                                                                                                                                                                                                                                                                                                                                                                                                                                                                                                                                                                                                                                                                                                                                                                                                                                                                                                                                                                                                                                                                                                                                                                                                                                                                                                | Ib-O'Rhandard          |                                    |
|------------------------------------------------------------|--------------------------------------------------------------------------------------------------------------------------------------------------------------------------------------------------------------------------------------------------------------------------------------------------------------------------------------------------------------------------------------------------------------------------------------------------------------------------------------------------------------------------------------------------------------------------------------------------------------------------------------------------------------------------------------------------------------------------------------------------------------------------------------------------------------------------------------------------------------------------------------------------------------------------------------------------------------------------------------------------------------------------------------------------------------------------------------------------------------------------------------------------------------------------------------------------------------------------------------------------------------------------------------------------------------------------------------------------------------------------------------------------------------------------------------------------------------------------------------------------------------------------------------------------------------------------------------------------------------------------------------------------------------------------------------------------------------------------------------------------------------------------------------------------------------------------------------------------------------------------------------------------------------------------------------------------------------------------------------------------------------------------------------------------------------------------------------------------------------------------------|------------------------|------------------------------------|
| Customized pedal location                                  | The second secon | (an be mounted to wall |                                    |
| Opened by applying downward force                          | The second secon |                        |                                    |
| Efficient use of applied force                             | PEFECT; JE USE OF PEAR 1910                                                                                                                                                                                                                                                                                                                                                                                                                                                                                                                                                                                                                                                                                                                                                                                                                                                                                                                                                                                                                                                                                                                                                                                                                                                                                                                                                                                                                                                                                                                                                                                                                                                                                                                                                                                                                                                                                                                                                                                                                                                                                                    |                        | Hydraulic<br>That<br>Opens<br>Door |
| Does not take excessive force(both foot and hand operated) |                                                                                                                                                                                                                                                                                                                                                                                                                                                                                                                                                                                                                                                                                                                                                                                                                                                                                                                                                                                                                                                                                                                                                                                                                                                                                                                                                                                                                                                                                                                                                                                                                                                                                                                                                                                                                                                                                                                                                                                                                                                                                                                                |                        | Lord boar                          |